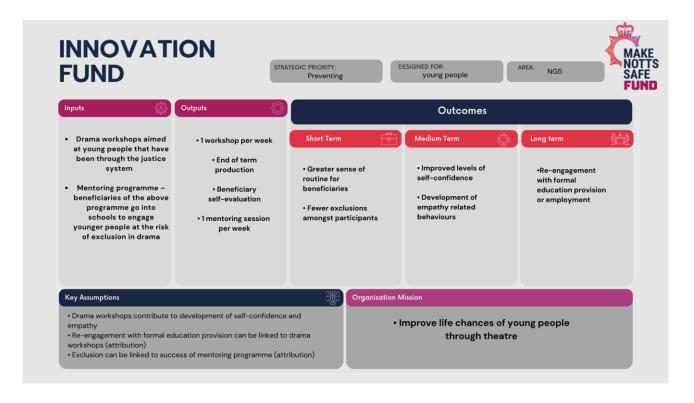

#### 2.2 Theory of Change

A theory of change is a description of why a particular way of working will be effective, showing how change happens in the short, medium, and long term to achieve the intended impact. To be credible, a theory of change should be rooted in a clear understanding of the issue you want to address.

If you're developing a theory to plan new work, you'll need to collect two main types of evidence to help you:

- Evidence of need. This helps you to understand why your intervention is needed and the specific requirements of your beneficiaries.
- Evidence of context. This might include an analysis of other service providers and support available to your beneficiaries, or of other internal and external factors that could affect your work.

Evidence may be found in academic literature, reports from your own or other organisations, and the expertise and experience of key stakeholders. If this evidence doesn't already exist, you may need to collect it yourself, as a first step in your theory of change development

Below is an example of a Theory of Change diagram

Please complete you own Theory of Change on the template provided: